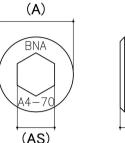

## **Socket Allen Screw**

Head Style: Cap Head Drive Type: Internal Hex Thread Type: UNF - Fine Material: Stainless Steel Class Grade: A4-70 G316

Corrosion Protection Level: Ultimate

Standard: ANSI B18.3

CAD drawings shown for graphic representation only.\*

| Size       |      | Thread Pitch<br>(TPI) | Thread Type | Product Diameter (D)<br>(mm) |      | Head Diameter (A)<br>(mm) |      | Head Height (H)<br>(mm) |      | Driver Bit Size (AS)<br>(inches) | sku<br>(qfind) |
|------------|------|-----------------------|-------------|------------------------------|------|---------------------------|------|-------------------------|------|----------------------------------|----------------|
|            |      | (111)                 |             | Min                          | Max  | Min                       | Max  | Min                     | Max  | Nom                              | (qiiid)        |
| #10-32 (3/ | 16") | 32                    | Fine        | 4.60                         | 4.81 | 7.70                      | 7.93 | 4.70                    | 4.83 | 5/32                             | 31SF1032M      |