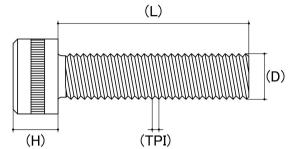

CAD drawings shown for graphic representation only.\*

| Size       |      | Thread Pitch<br>(TPI) | Thread Type | Product Diameter (D)<br>(mm) |      | Head Diameter (A)<br>(mm) |      | Head Height (H)<br>(mm) |      | Driver Bit Size (AS)<br>(inches) | sku<br>(qfind) |
|------------|------|-----------------------|-------------|------------------------------|------|---------------------------|------|-------------------------|------|----------------------------------|----------------|
|            |      | (111)                 |             | Min                          | Max  | Min                       | Max  | Min                     | Max  | Nom                              | (qiiid)        |
| #10-32 (3/ | 16") | 32                    | Fine        | 4.60                         | 4.81 | 7.70                      | 7.93 | 4.70                    | 4.83 | 5/32                             | 31SF1032M      |

\* CAD drawings may not reflect diameter, thread length or overall length.

© Bolt & Nut Australia Pty Ltd. All rights reserved.

Version: 19 Mar 2024